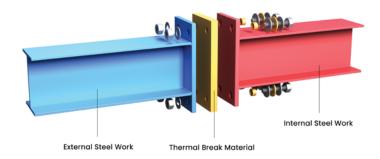

#### INTRODUCTION

Armatherm<sup>™</sup> FRR structural thermal break material provides a combination of low thermal conductivity and high compressive strength and has been used in thousands of structural steel framing connections transferring load in moment and shear conditions. Armatherm<sup>™</sup> FRR thermal break material can support up 43,000 psi and has an R value of 0.95 per inch. The material is made of a reinforced, thermoset resin which enables FRR to boast limited combustibility and reduce the amount of creep under load, making it the ideal material for use in structural steel and façade thermal break connections.